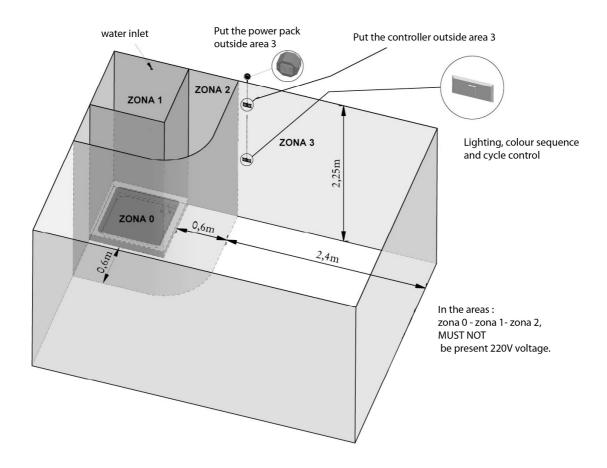

### Installation:

Alike current transformer requested for the regulating-controller work absolutely as to be placed as far as possible, more then 3 meters from water supply source.