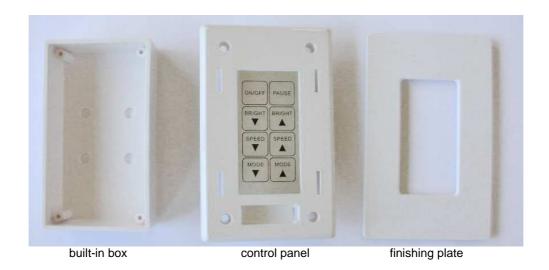

## **USER MANUAL**



### Installation:

Alike current transformer requested for the regulating-controller work absolutely as to be placed as far as possible, more then 3 meters from water supply source.



# BOX CONTTROLLER BUILT-IT DIMENSION:





## TRANSFORMER 220V-12V DIMENSIONS:





#### Main description:

working temperature: -20 / +60℃

- external dimension: 120mm x 75mm x 33mm

- connection mode: common anode

- supply voltage: DC12-24V

max load current: 4A each channel

#### Control panel:



#### Control mode::

Adopt film button control, each film button function as follows:

- in any state you could turn on or turn off the output of controller
- when you want to see the static effection of led you may press the pause button.
- the speed changing progression wil add one when you press SPEED butt