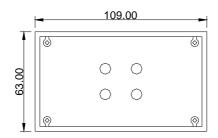

## **USER MANUAL**



### Installation:

Alike current transformer requested for the regulating-controller work absolutely as to be placed as far as possible, more then 3 meters from water supply source.



# BOX CONTTROLLER BUILT-IT DIMENSION:





## TRANSFORMER 220V-12V DIMENSIONS:





#### Main description:

working temperature: -20 / +60℃

- external dimension: 120mm x 75mm x 33mm

- connection mode: common anode

- supply voltage: DC12-24V

max load current: 4A each channel

#### Control panel:



#### Control mode::

Adopt film button control, each film button function as follows:

- in any state you could turn on or turn off the output of controller
- when you want to see the static effection of led you may press the pause button.
- the speed changing progression wil add one when you press SPEED button every time. There are 256 steps.
- adjusting brightness button: the brightness progression will add one when you press the BRIGHT button every time.
- MODE are the pattern function keys, up or down direction. There are 21 p