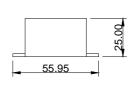

## **USER MANUAL**



### Installation:

Alike current transformer requested for the regulating-controller work absolutely as to be placed as far as possible, more then 3 meters from water supply source.



# BOX CONTTROLLER BUILT-IT DIMENSION:





## TRANSFORMER 220V-12V DIMENSIONS:





#### Main description:

working temperature: -20 / +60℃

- external dimension: 120mm x 75mm x 33mm

- connection mode: common anode

- supply voltage: DC12-24V

max load current: 4A each channel

#### Control panel:



#### Control mode::

Adopt film button control, each film button function as follows:

- in any state you could turn on or turn off the output of controller
- when you want to see the static effection of led you may press the pause button.
- the speed changing progression wil add one when you press SPEED button every time. There are 256 steps.
- adjusting brightness button: the brightness progression will add one when you press the BRIGHT button every time.
- MODE are the pattern function keys, up or down direction. There are 21 programs in all.

#### Mode changes have bee