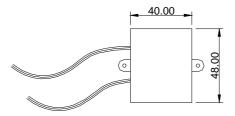

# BOX CONTTROLLER BUILT-IT DIMENSION:

#### Main description:

working temperature: -20 / +60℃

- external dimension: 120mm x 75mm x 33mm

- connection mode: common anode

- supply voltage: DC12-24V

max load current: 4A each channel