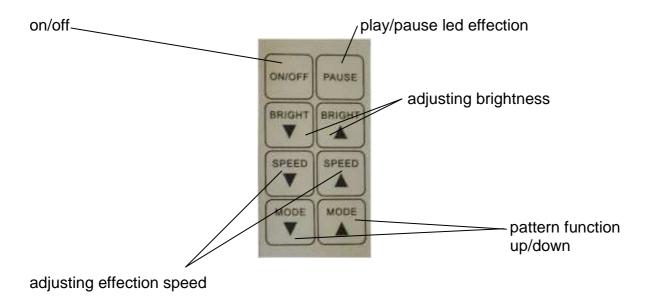

#### Control panel:

#### Control mode::

Adopt film button control, each film button function as follows:

- in any state you could turn on or turn off the output of controller
- when you want to see the static effection of led you may press the pause button.
- the speed changing progression wil add one when you press SPEED button every time. There are 256 steps.
- adjusting brightness button: the brightness progression will add one when you press the BRIGHT button every time.
- MODE are the pattern function keys, up or down direction. There are 21 programs in all.